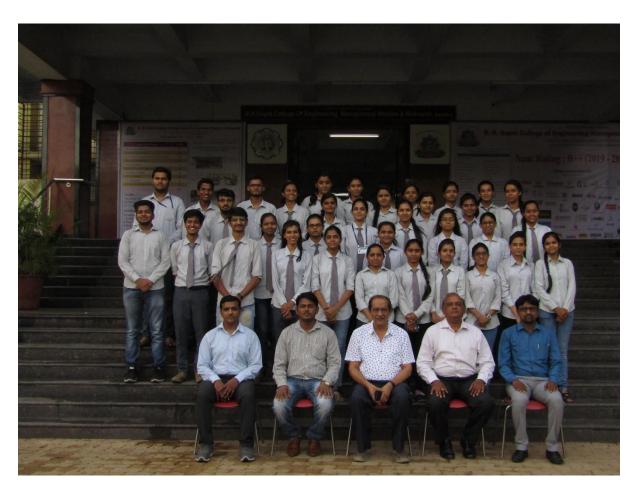

# Report of "One Day Workshop on Web Technology Using Django framework"

- 1. **Name of the Institute:** GES's R.H. Sapat College of Engineering, Management Studies and Research, Nashik
- 2. **Name of the organizing body**: IQAC and Department of Computer Engineering of R.H. Sapat College of Engineering, Management Studies and Research, Nashik
- 3. Any collaborating agency: GES MOZILLA Club, Girls Script India
- 4. **Type of the event organized**: Workshop
- 5. **Level of the event**: All departments of the Institute (internal)
- 6. **Name of the event**: Workshop on Web Technology Using Django framework
- 7. **Date** :05/10/2018
- 8. **Duration**: One day.
- 9. Number of participants Students:112
- 10. Number of participants external: Nil
- 11. Inaugural Address: Dr. P.C. Kulkarni Principal RHSCOEMSR.
- 12. Invitation: Annexure -I
- 13. Name of the resource person with Designation and Affiliation: Ms. Anubha Maneshwar Annexure-II
- 14. Expenditure incurred: Nil
- 15.**Time of the FN session**:10.15 am to 12 pm
- 16. **Time of the AN session**: 2 pm to 4 pm
- 17. **Attendance**: Annexure –III
- 18. **Session wise Evidences**: Annexure IV
- 19. Vote of thanks: Mr Nilesh Alone and Mrs. G.K. Dhamne

### **REPORT ON Workshop on Web Technology Using Django framework**

On Friday, the 5TH of October 2018, at GES's R. H Sapat college of Engineering an event on Django with GirlsScript was organized under the GESMOZ Club.