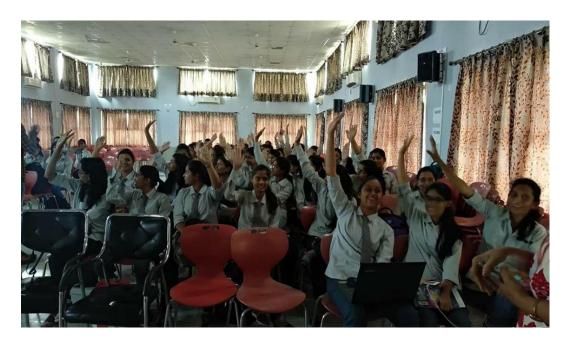

# Report of "One Day Workshop on Web Technology Using Django framework"

- 1. **Name of the Institute:** GES's R.H. Sapat College of Engineering, Management Studies and Research, Nashik
- 2. **Name of the organizing body**: IQAC and Department of Computer Engineering of R.H. Sapat College of Engineering, Management Studies and Research, Nashik
- 3. Any collaborating agency: GES MOZILLA Club, Girls Script India
- 4. **Type of the event organized**: Workshop
- 5. **Level of the event**: All departments of the Institute (internal)
- 6. **Name of the event**: Workshop on Web Technology Using Django framework
- 7. **Date** :05/10/2018
- 8. **Duration**: One day.
- 9. Number of participants Students:112
- 10. Number of participants external: Nil
- 11. Inaugural Address: Dr. P.C. Kulkarni Principal RHSCOEMSR.
- 12. Invitation: Annexure -I
- 13. Name of the resource person with Designation and Affiliation: Ms. Anubha Maneshwar Annexure-II
- 14. Expenditure incurred: Nil
- 15.**Time of the FN session**:10.15 am to 12 pm
- 16. **Time of the AN session**: 2 pm to 4 pm
- 17. **Attendance**: Annexure –III
- 18. **Session wise Evidences**: Annexure IV
- 19. Vote of thanks: Mr Nilesh Alone and Mrs. G.K. Dhamne

Miss Anubha Maneshwar of GirlsScript India with her team members conducted a session on Django Framework for the students. The session included the topics like creating a website using Python programming language with Django framework, hosting your website, some related topics.

The session was started with an introduction to GirlsScript India, following the agenda of the session the students had a hands-on seminar/workshop on creating their website using the Django framework and hosting the same.