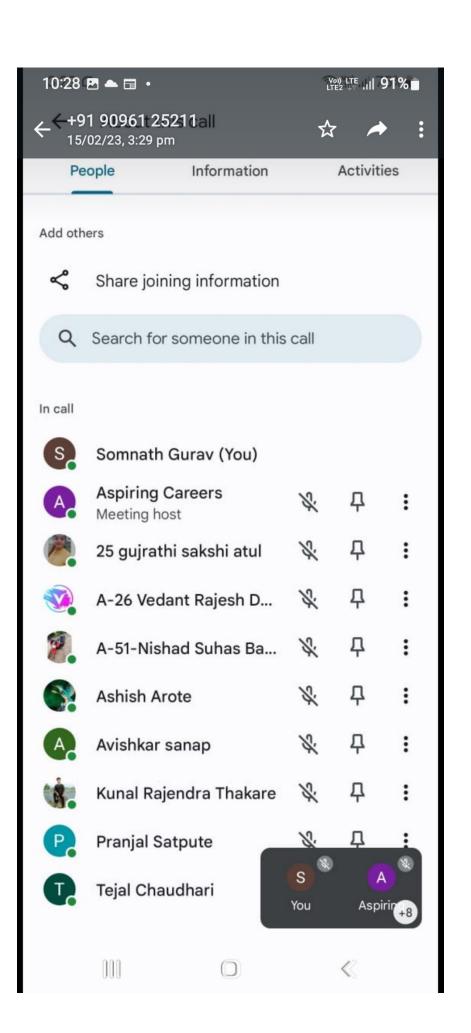

a set of various activities which helps them to build up Team

building, Motivation, Time and Stress Management skills.

In short Zensar looks after every student in these sessions, where students learn basics of soft skills and Etiquettes required in Software company. They get to know the problems they face while handling live projects in company. This improves their communication skills, presentation skills. This program also helps in improving time and stress management and team building which are also very essential during their job. The Resource person was Mr. Parmeshwar corporate trainer appointed by ZENSAR Pune. CORE JAVA test was conducted on 21st February 2023.

Head,

**Department of Computer Engineering** 

**Annexures**: Annexure -I and II

#### Annexure – II (Evidence)













## R. H. Sapat College of Engineering, Management Studies & Research, Nashik-422005

#### **Department of Computer Engineering**

#### **NOTICE**

Date: 01/02/2023

The Department of Computer Engineering and Zensar Employability Skill Development programme are organizing certificate training program on **CORE JAVA** its rescheduled due to in semester exam from **6**<sup>th</sup> February **2023 to 17**<sup>th</sup> February **2023**. The timing will be 09.00 A.M. to 05.30 P.M.

Mr. Dhanraj Deshpande Training Placement Officer

Dr. D.V. Patil Head



collaboration with the Department of Computer Engineering.

**Gokhale Education Society's** 

R. H. Sapat College of Engineering, Management Studies & Research,

Prin. T A Kulkarni Vidyanagar, Nashik - 422005, M.S.

NAAC Accredited with B