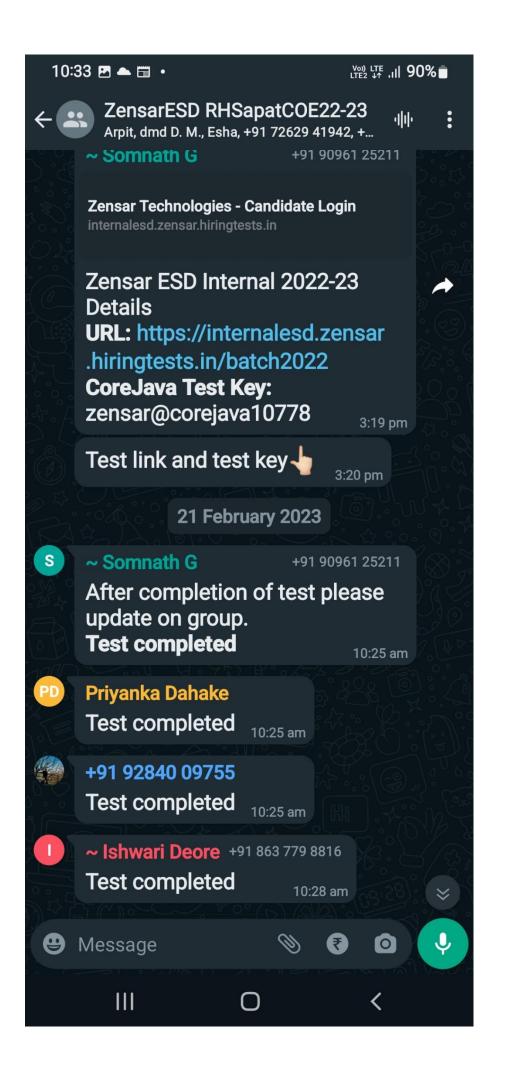

set of various activities which helps them to build up Team

building, Motivation, Time and Stress Management skills.

In short Zensar looks after every student in these sessions, where students learn basics of soft skills and Etiquettes required in Software company. They get to know the problems they face while handling live projects in company. This improves their communication skills, presentation skills. This program also helps in improving time and stress management and team building which are also very essential during their job. The Resource person was Mr. Parmeshwar corporate trainer appointed by ZENSAR Pune. CORE JAVA test was conducted on 21st February 2023.

Head,

**Department of Computer Engineering** 

**Annexures**: Annexure -I and II

#### Annexure – II (Evidence)













## R. H. Sapat College of Engineering, Management Studies & Research, Nashik-422005

#### **Department of Computer Engineering**

#### **NOTICE**

Date: 01/02/2023

The Department of Computer Engineering and Zensar Employability Skill Development programme are organizing certificate training program on **CORE JAVA** its rescheduled due to in semester exam from **6**<sup>th</sup> February **2023 to 17**<sup>th</sup> February **2023**. The timing will be 09.00 A.M. to 05.30 P.M.

Mr. Dhanraj Deshpande Training Placement Officer

Dr. D.V. Patil Head



collaboration with the Department of Computer Engineering.

**Gokhale Education Society's** 

R. H. Sapat College of Engineering, Management Studies & Research,

Prin. T A Kulkarni Vidyanagar, Nashik - 422005, M.S.

NAAC Accredited with B++