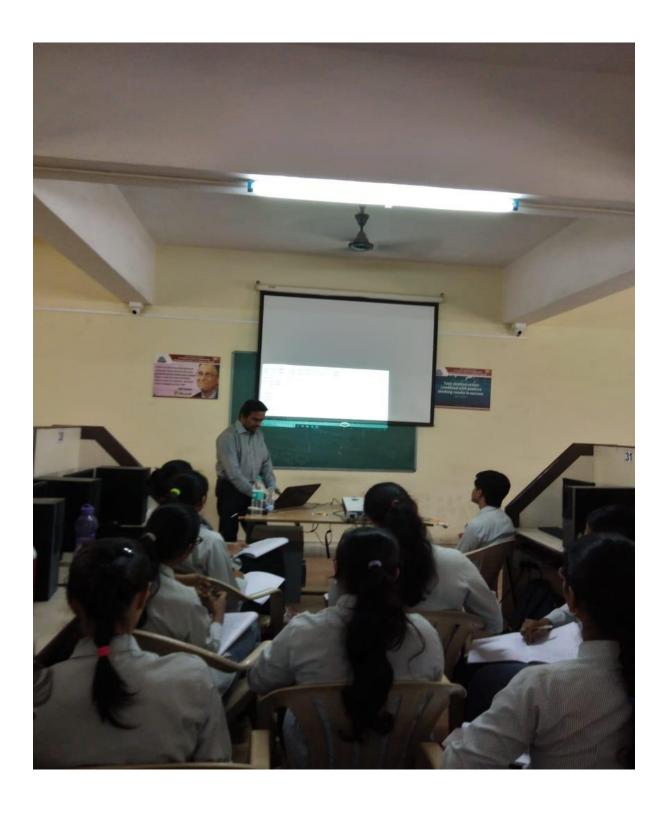

# Report of "One Day Workshop on Web Technology Using Django framework"

- 1. **Name of the Institute:** GES's R.H. Sapat College of Engineering, Management Studies and Research, Nashik
- 2. **Name of the organizing body**: IQAC and Department of Computer Engineering of R.H. Sapat College of Engineering, Management Studies and Research, Nashik
- 3. Any collaborating agency: GES MOZILLA Club, Girls Script India
- 4. **Type of the event organized**: Workshop
- 5. **Level of the event**: All departments of the Institute (internal)
- 6. **Name of the event**: Workshop on Web Technology Using Django framework
- 7. **Date** :05/10/2018
- 8. **Duration**: One day.
- 9. Number of participants Students:112
- 10. Number of participants external: Nil
- 11. Inaugural Address: Dr. P.C. Kulkarni Principal RHSCOEMSR.
- 12. Invitation: Annexure -I
- 13. Name of the resource person with Designation and Affiliation: Ms. Anubha Maneshwar Annexure-II
- 14. Expenditure incurred: Nil
- 15.**Time of the FN session**:10.15 am to 12 pm
- 16. **Time of the AN session**: 2 pm to 4 pm
- 17. **Attendance**: Annexure –III
- 18. **Session wise Evidences**: Annexure IV
- 19. Vote of thanks: Mr Nilesh Alone and Mrs. G.K. Dhamne

### **REPORT ON Workshop on Web Technology Using Django framework**

On Friday, the 5TH of October 2018, at GES's R. H Sapat college of Engineering an event on Django with GirlsScript was organized under the GESMOZ Club.

Miss Anubha Maneshwar of GirlsScript India with her team members conducted a session on Django Framework for the students. The session included the topics like creating a website using Python programming language with Django framework, hosting your website, some related topics.

The session was started with an introduction to GirlsScript India, following the agenda of the session the students had a hands-on seminar/workshop on creating their website using the Django framework and hosting the same.