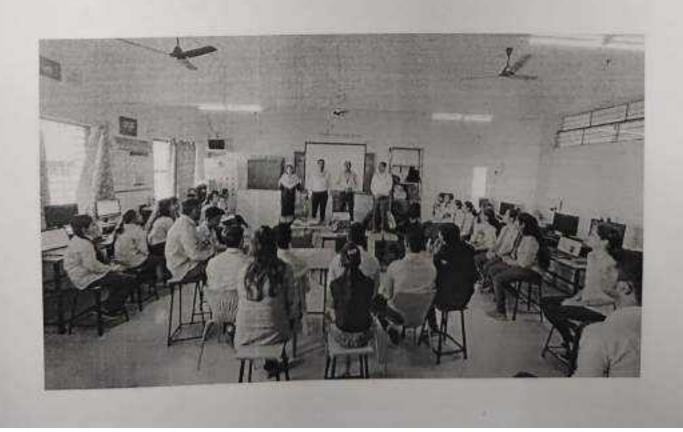

### **REPORT ON Workshop on Web Technology Using Django framework**

On Friday, the 5TH of October 2018, at GES's R. H Sapat college of Engineering an event on Django with GirlsScript was organized under the GESMOZ Club.

Miss Anubha Maneshwar of GirlsScript India with her team members conducted a session on Django Framework for the students. The session included the topics like creating a website using Python programming language with Django framework, hosting your website, some related topics.

The session was started with an introduction to GirlsScript India, following the agenda of the session the students had a hands-on seminar/workshop on creating their website using the Django framework and hosting the same.

The staff coordinator Mrs. G.K Dhamne appreciated the session and had her support for the same. GESMOZ volunteers Ankit and Yadnyesh helped in the smooth functioning of the event.

.

The timing was from 10.15 a.m. onwards.

The Resource Persons were: - Ms. Anubha Maneshwar.

**In first Session** Ms. Anubha Maneshwar elaborated on the firstly Introduction to Django and Web Development.