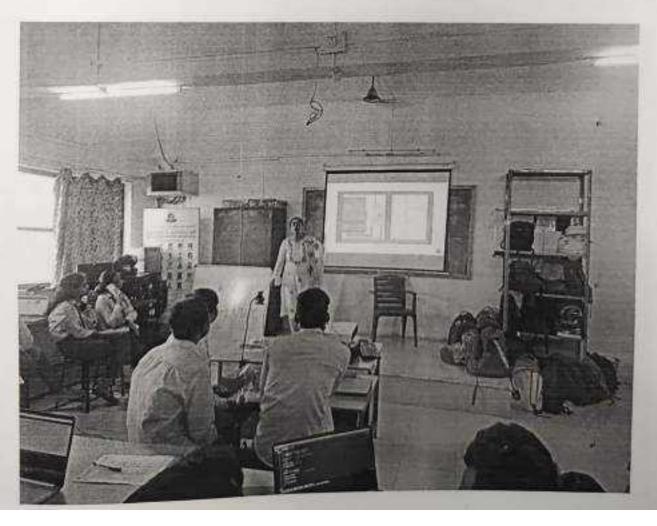

### **REPORT ON Workshop on Web Technology Using Django framework**

On Friday, the 5TH of October 2018, at GES's R. H Sapat college of Engineering an event on Django with GirlsScript was organized under the GESMOZ Club.

Miss Anubha Maneshwar of GirlsScript India with her team members conducted a session on Django Framework for the students. The session included the topics like creating a website using Python programming language with Django framework, hosting your website, some related topics.

The session was started with an introduction to GirlsScript India, following the agenda of the session the students had a hands-on seminar/workshop on creating their website using the Django framework and hosting the same.

The staff coordinator Mrs. G.K Dhamne appreciated the session and had her support for the same. GESMOZ volunteers Ankit and Yadnyesh helped in the smooth functioning of the event.

.

The timing was from 10.15 a.m. onwards.

The Resource Persons were: - Ms. Anubha Maneshwar.

**In first Session** Ms. Anubha Maneshwar elaborated on the firstly Introduction to Django and Web Development.