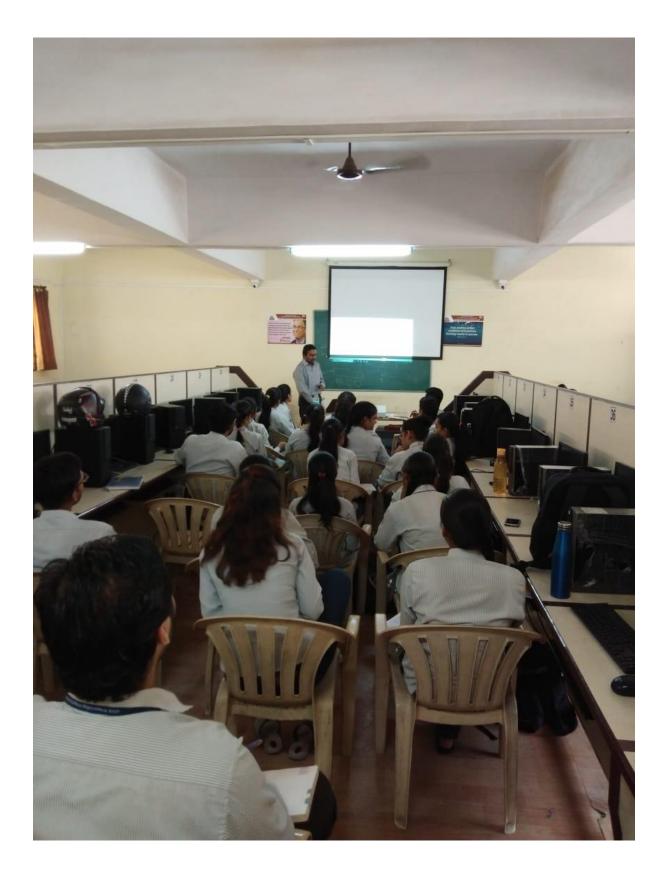

# Report of "One Day Workshop on Web Technology Using Django framework"

- 1. **Name of the Institute:** GES's R.H. Sapat College of Engineering, Management Studies and Research, Nashik
- 2. **Name of the organizing body**: IQAC and Department of Computer Engineering of R.H. Sapat College of Engineering, Management Studies and Research, Nashik
- 3. Any collaborating agency: GES MOZILLA Club, Girls Script India
- 4. **Type of the event organized**: Workshop
- 5. **Level of the event**: All departments of the Institute (internal)
- 6. **Name of the event**: Workshop on Web Technology Using Django framework
- 7. **Date** :05/10/2018
- 8. **Duration**: One day.
- 9. Number of participants Students:112
- 10. Number of participants external: Nil
- 11. Inaugural Address: Dr. P.C. Kulkarni Principal RHSCOEMSR.
- 12. Invitation: Annexure -I
- 13. Name of the resource person with Designation and Affiliation: Ms. Anubha Maneshwar Annexure-II
- 14. Expenditure incurred: Nil
- 15.**Time of the FN session**:10.15 am to 12 pm
- 16. **Time of the AN session**: 2 pm to 4 pm
- 17. **Attendance**: Annexure –III
- 18. **Session wise Evidences**: Annexure IV
- 19. Vote of thanks: Mr Nilesh Alone and Mrs. G.K. Dhamne

### **REPORT ON Workshop on Web Technology Using Django framework**

On Friday, the 5TH of October 2018, at GES's R. H Sapat college of Engineering an event on Django with GirlsScript was organized under the GESMOZ Club.

Miss Anubha Maneshwar of GirlsScript India with her team members conducted a session on Django Framework for the students. The session included the topics like creating a website using Python programming language with Django framework, hosting your website, some related topics.

The session was started with an introduction to GirlsScript India, following the agenda of the session the students had a hands-on seminar/workshop on creating their website using the Django framework and hosting the same.