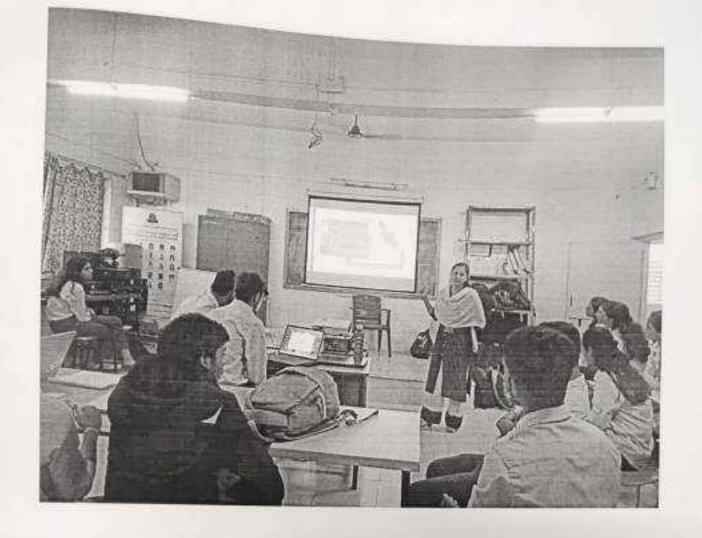

### **REPORT ON Workshop on Web Technology Using Django framework**

On Friday, the 5TH of October 2018, at GES's R. H Sapat college of Engineering an event on Django with GirlsScript was organized under the GESMOZ Club.

Miss Anubha Maneshwar of GirlsScript India with her team members conducted a session on Django Framework for the students. The session included the topics like creating a website using Python programming language with Django framework, hosting your website, some related topics.

The session was started with an introduction to GirlsScript India, following the agenda of the session the students had a hands-on seminar/workshop on creating their website using the Django framework and hosting the same.

The staff coordinator Mrs. G.K Dhamne appreciated the session and had her support for the same. GESMOZ volunteers Ankit and Yadnyesh helped in the smooth functioning of the event.

.

The timing was from 10.15 a.m. onwards.

The Resource Persons were: - Ms. Anubha Maneshwar.

**In first Session** Ms. Anubha Maneshwar elaborated on the firstly Introduction to Django and Web Development.