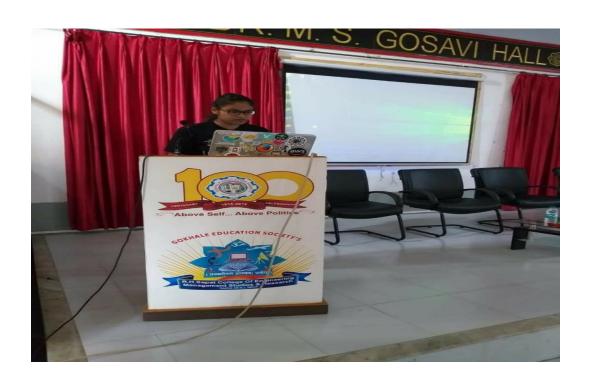

# Report of "One Day Workshop on Web Technology Using Django framework"

- 1. **Name of the Institute:** GES's R.H. Sapat College of Engineering, Management Studies and Research, Nashik
- 2. **Name of the organizing body**: IQAC and Department of Computer Engineering of R.H. Sapat College of Engineering, Management Studies and Research, Nashik
- 3. Any collaborating agency: GES MOZILLA Club, Girls Script India
- 4. **Type of the event organized**: Workshop
- 5. **Level of the event**: All departments of the Institute (internal)
- 6. **Name of the event**: Workshop on Web Technology Using Django framework
- 7. **Date** :05/10/2018
- 8. **Duration**: One day.
- 9. Number of participants Students:112
- 10. Number of participants external: Nil
- 11. Inaugural Address: Dr. P.C. Kulkarni Principal RHSCOEMSR.
- 12. Invitation: Annexure -I
- 13. Name of the resource person with Designation and Affiliation: Ms. Anubha Maneshwar Annexure-II
- 14. Expenditure incurred: Nil
- 15.**Time of the FN session**:10.15 am to 12 pm
- 16. **Time of the AN session**: 2 pm to 4 pm
- 17. **Attendance**: Annexure –III
- 18. **Session wise Evidences**: Annexure IV
- 19. Vote of thanks: Mr Nilesh Alone and Mrs. G.K. Dhamne

### **REPORT ON Workshop on Web Technology Using Django framework**

On Friday, the 5TH of October 2018, at GES's R. H Sapat college of Engineering an event on Django with GirlsScript was organized under the GESMOZ Club.

The Resource Persons were: - Ms. Anubha Maneshwar.

**In first Session** Ms. Anubha Maneshwar elaborated on the firstly Introduction to Django and Web Development.