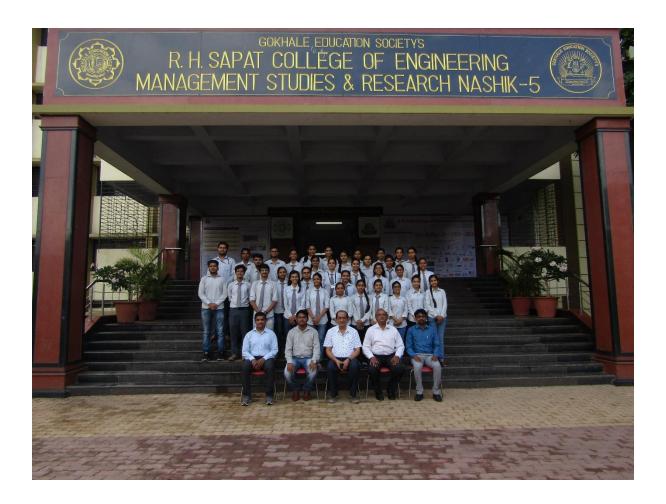

# Report of "One Day Workshop on Web Technology Using Django framework"

- 1. **Name of the Institute:** GES's R.H. Sapat College of Engineering, Management Studies and Research, Nashik
- 2. **Name of the organizing body**: IQAC and Department of Computer Engineering of R.H. Sapat College of Engineering, Management Studies and Research, Nashik
- 3. Any collaborating agency: GES MOZILLA Club, Girls Script India
- 4. **Type of the event organized**: Workshop
- 5. **Level of the event**: All departments of the Institute (internal)
- 6. **Name of the event**: Workshop on Web Technology Using Django framework
- 7. **Date** :05/10/2018
- 8. **Duration**: One day.
- 9. Number of participants Students:112
- 10. Number of participants external: Nil
- 11. Inaugural Address: Dr. P.C. Kulkarni Principal RHSCOEMSR.
- 12. Invitation: Annexure -I
- 13. Name of the resource person with Designation and Affiliation: Ms. Anubha Maneshwar Annexure-II
- 14. Expenditure incurred: Nil
- 15.**Time of the FN session**:10.15 am to 12 pm
- 16. **Time of the AN session**: 2 pm to 4 pm
- 17. **Attendance**: Annexure –III
- 18. **Session wise Evidences**: Annexure IV
- 19. Vote of thanks: Mr Nilesh Alone and Mrs. G.K. Dhamne

### **REPORT ON Workshop on Web Technology Using Django framework**

On Friday, the 5TH of October 2018, at GES's R. H Sapat college of Engineering an event on Django with GirlsScript was organized under the GESMOZ Club.