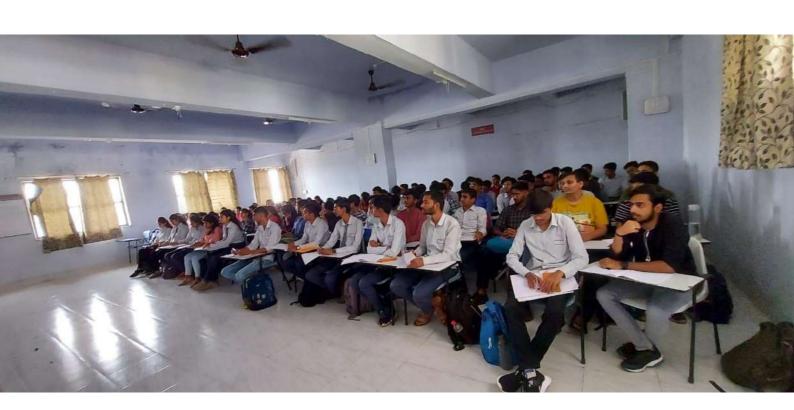

### **REPORT ON Workshop on Web Technology Using Django framework**

On Friday, the 5TH of October 2018, at GES's R. H Sapat college of Engineering an event on Django with GirlsScript was organized under the GESMOZ Club.

Miss Anubha Maneshwar of GirlsScript India with her team members conducted a session on Django Framework for the students. The session included the topics like creating a website using Python programming language with Django framework, hosting your website, some related topics.

The session was started with an introduction to GirlsScript India, following the agenda of the session the students had a hands-on seminar/workshop on creating their website using the Django framework and hosting the same.

The Resource Persons were: - Ms. Anubha Maneshwar.

**In first Session** Ms. Anubha Maneshwar elaborated on the firstly Introduction to Django and Web Development.