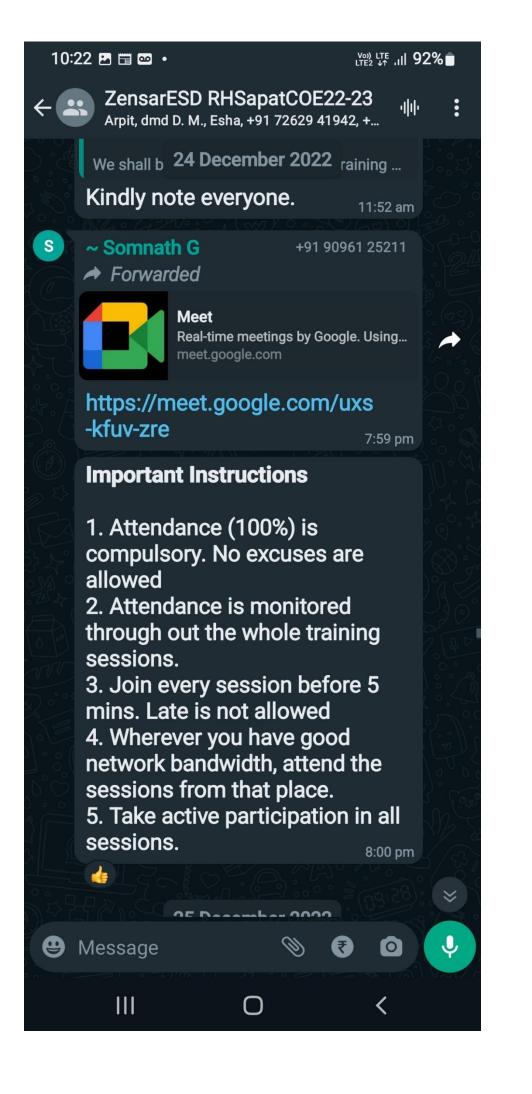

| 8  | Zensar Employability Skill Development program on SQL 28/11/2022- 08/12/2022         | 94-110   |
|----|--------------------------------------------------------------------------------------|----------|
| 9  | Technical and Aptitude Training" For Final Year<br>Students 16/07/2020 to 24/07/2020 | 111-116  |
| 10 | Technical and Aptitude Training 12/07/2019 to 18/07/2019                             | 117-150  |
| 11 | Workshop on Arduino 14/10/2022 to 15/10/2022                                         | 151- 157 |
| 12 | Event title: Compose Camp Date of event: 11 September 2022                           | 158-158  |
| 13 | Decode build for web3 10 October 2022                                                | 159-159  |
| 14 | Android Study JAM 1 December, 2021                                                   | 160-160  |