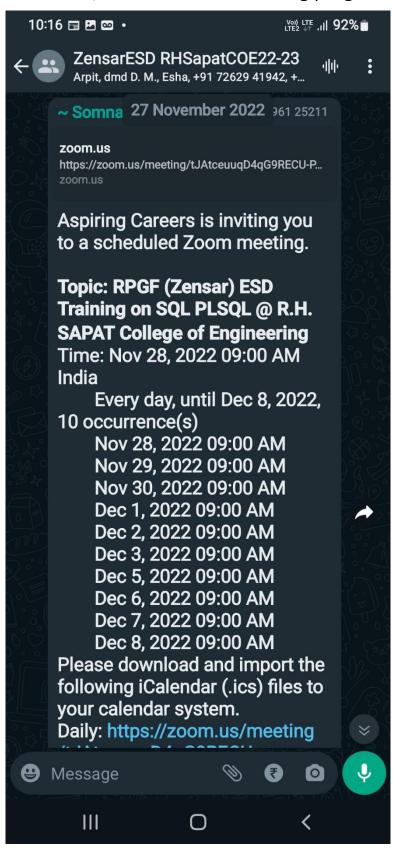

| 8  | Zensar Employability Skill Development program on SQL 28/11/2022- 08/12/2022         | 94-110   |
|----|--------------------------------------------------------------------------------------|----------|
| 9  | Technical and Aptitude Training" For Final Year<br>Students 16/07/2020 to 24/07/2020 | 111-116  |
| 10 | Technical and Aptitude Training 12/07/2019 to 18/07/2019                             | 117-150  |
| 11 | Workshop on Arduino 14/10/2022 to 15/10/2022                                         | 151- 157 |
| 12 | Event title: Compose Camp Date of event: 11 September 2022                           | 158-158  |
| 13 | Decode build for web3 10 October 2022                                                | 159-159  |
| 14 | Android Study JAM 1 December, 2021                                                   | 160-160  |