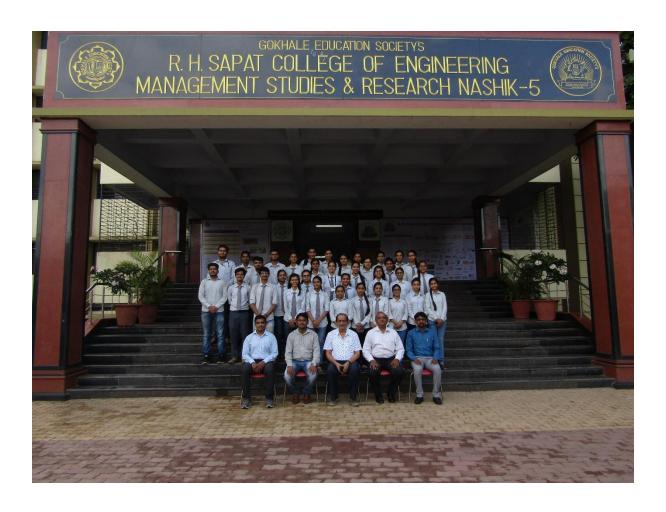

# Report of "One Day Workshop on Web Technology Using Django framework"

- 1. **Name of the Institute:** GES's R.H. Sapat College of Engineering, Management Studies and Research, Nashik
- 2. **Name of the organizing body**: IQAC and Department of Computer Engineering of R.H. Sapat College of Engineering, Management Studies and Research, Nashik
- 3. Any collaborating agency: GES MOZILLA Club, Girls Script India
- 4. **Type of the event organized**: Workshop
- 5. **Level of the event**: All departments of the Institute (internal)
- 6. **Name of the event**: Workshop on Web Technology Using Django framework
- 7. **Date** :05/10/2018
- 8. **Duration**: One day.
- 9. Number of participants Students:112
- 10. Number of participants external: Nil
- 11. Inaugural Address: Dr. P.C. Kulkarni Principal RHSCOEMSR.
- 12. Invitation: Annexure -I
- 13. Name of the resource person with Designation and Affiliation: Ms. Anubha Maneshwar Annexure-II
- 14. Expenditure incurred: Nil
- 15.**Time of the FN session**:10.15 am to 12 pm
- 16. **Time of the AN session**: 2 pm to 4 pm
- 17. **Attendance**: Annexure –III
- 18. **Session wise Evidences**: Annexure IV
- 19. Vote of thanks: Mr Nilesh Alone and Mrs. G.K. Dhamne

### **REPORT ON Workshop on Web Technology Using Django framework**

On Friday, the 5TH of October 2018, at GES's R. H Sapat college of Engineering an event on Django with GirlsScript was organized under the GESMOZ Club.