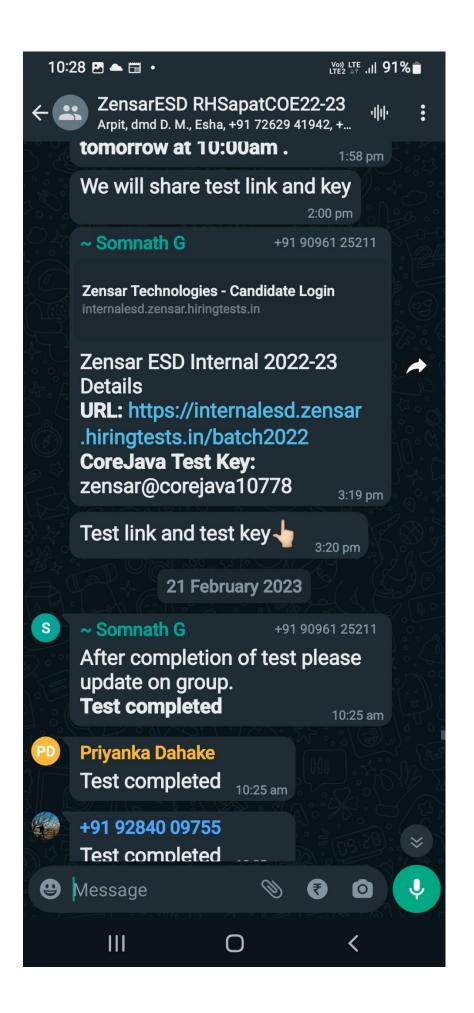

t of various activities which helps them to build up Team

building, Motivation, Time and Stress Management skills.

In short Zensar looks after every student in these sessions, where students learn basics of soft skills and Etiquettes required in Software company. They get to know the problems they face while handling live projects in company. This improves their communication skills, presentation skills. This program also helps in improving time and stress management and team building which are also very essential during their job. The Resource person was Mr. Parmeshwar corporate trainer appointed by ZENSAR Pune. CORE JAVA test was conducted on 21st February 2023.

Head,

**Department of Computer Engineering** 

**Annexures**: Annexure -I and II

#### Annexure – II (Evidence)













## R. H. Sapat College of Engineering, Management Studies & Research, Nashik-422005

#### **Department of Computer Engineering**

#### **NOTICE**

Date: 01/02/2023

The Department of Computer Engineering and Zensar Employability Skill Development programme are organizing certificate training program on **CORE JAVA** its rescheduled due to in semester exam from **6**<sup>th</sup> February **2023 to 17**<sup>th</sup> February **2023**. The timing will be 09.00 A.M. to 05.30 P.M.

Mr. Dhanraj Deshpande Training Placement Officer

Dr. D.V. Patil Head



collaboration with the Department of Computer Engineering.

**Gokhale Education Society's** 

R. H. Sapat College of Engineering, Management Studies & Research,

Prin. T A Kulkarni Vidyanagar, Nashik - 422005, M.S.

NAAC Accredited with B++ *