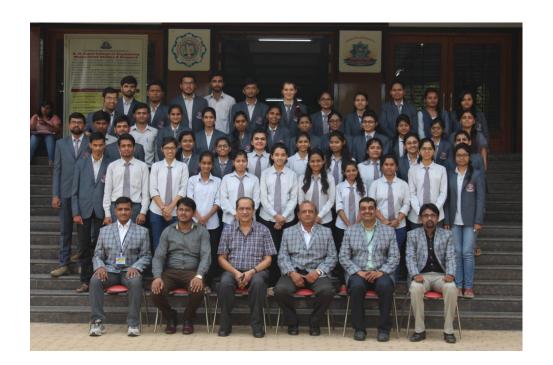

# Report of "One Day Workshop on Web Technology Using Django framework"

- 1. **Name of the Institute:** GES's R.H. Sapat College of Engineering, Management Studies and Research, Nashik
- 2. **Name of the organizing body**: IQAC and Department of Computer Engineering of R.H. Sapat College of Engineering, Management Studies and Research, Nashik
- 3. Any collaborating agency: GES MOZILLA Club, Girls Script India
- 4. **Type of the event organized**: Workshop
- 5. **Level of the event**: All departments of the Institute (internal)
- 6. **Name of the event**: Workshop on Web Technology Using Django framework
- 7. **Date** :05/10/2018
- 8. **Duration**: One day.
- 9. Number of participants Students:112
- 10. Number of participants external: Nil
- 11. Inaugural Address: Dr. P.C. Kulkarni Principal RHSCOEMSR.
- 12. Invitation: Annexure -I
- 13. Name of the resource person with Designation and Affiliation: Ms. Anubha Maneshwar Annexure-II
- 14. Expenditure incurred: Nil
- 15.**Time of the FN session**:10.15 am to 12 pm
- 16. **Time of the AN session**: 2 pm to 4 pm
- 17. **Attendance**: Annexure –III
- 18. **Session wise Evidences**: Annexure IV
- 19. Vote of thanks: Mr Nilesh Alone and Mrs. G.K. Dhamne

### **REPORT ON Workshop on Web Technology Using Django framework**

On Friday, the 5TH of October 2018, at GES's R. H Sapat college of Engineering an event on Django with GirlsScript was organized under the GESMOZ Club.

Miss Anubha Maneshwar of GirlsScript India with her team members conducted a session on Django Framework for the students. The session included the topics like creating a website using Python programming language with Django framework, hosting your website, some related topics.

The session was started with an introduction to GirlsScript India, following the agenda of the session the students had a hands-on seminar/workshop on creating their website using the Django framework and hosting the same.