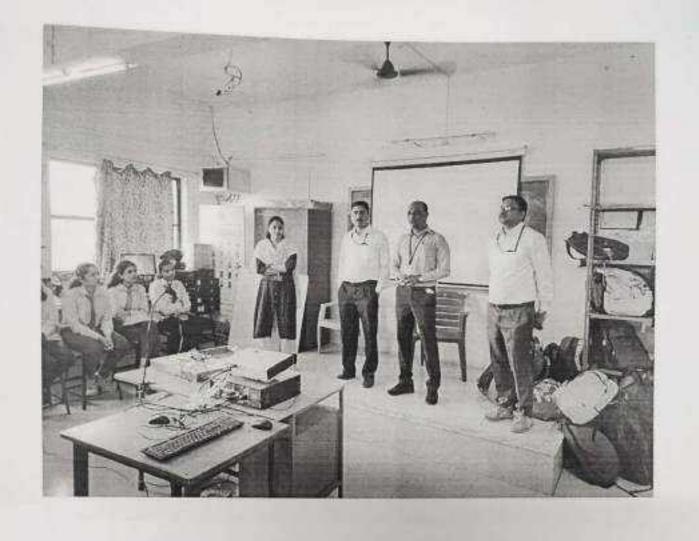

### **REPORT ON Workshop on Web Technology Using Django framework**

On Friday, the 5TH of October 2018, at GES's R. H Sapat college of Engineering an event on Django with GirlsScript was organized under the GESMOZ Club.

Miss Anubha Maneshwar of GirlsScript India with her team members conducted a session on Django Framework for the students. The session included the topics like creating a website using Python programming language with Django framework, hosting your website, some related topics.

The session was started with an introduction to GirlsScript India, following the agenda of the session the students had a hands-on seminar/workshop on creating their website using the Django framework and hosting the same.

The staff coordinator Mrs. G.K Dhamne appreciated the session and had her support for the same. GESMOZ volunteers Ankit and Yadnyesh helped in the smooth functioning of the event.

.

The timing was from 10.15 a.m. onwards.

The Resource Persons were: - Ms. Anubha Maneshwar.

**In first Session** Ms. Anubha Maneshwar elaborated on the firstly Introduction to Django and Web Development.