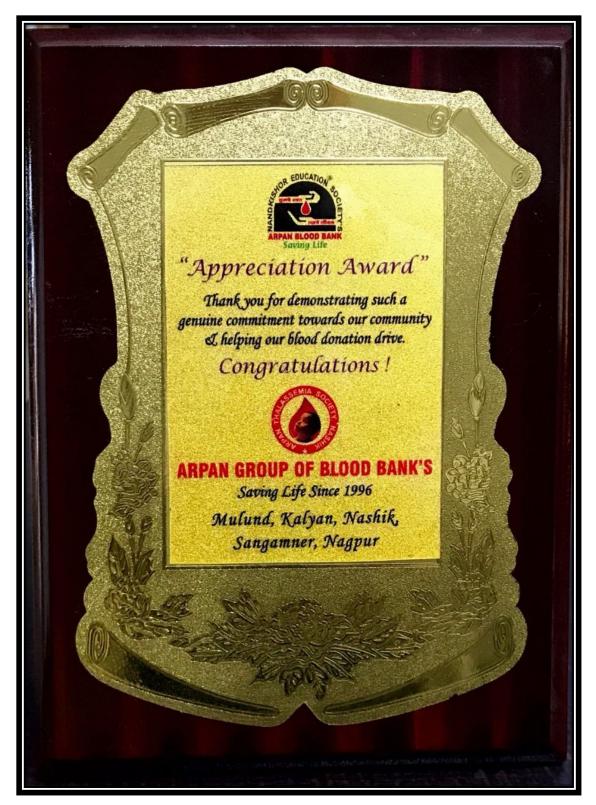

1. Appreciation Award from Arpan Blood Bank, Nashik.

|                                                                                                                                                                                                                                                                                                                                                                                                                                                                                                                                                                                                                                                                                                                                                                                                                                                                                                                                                                                                                                                                                                                                                                                                                                                                                                                                                                                                                                                                                                                                                                                                                                                                                                                                                                                                                                                                                                                                                                                                                                                                                                                                |                                                                                                                                                                                                                                                                                             | (                                                       |
|--------------------------------------------------------------------------------------------------------------------------------------------------------------------------------------------------------------------------------------------------------------------------------------------------------------------------------------------------------------------------------------------------------------------------------------------------------------------------------------------------------------------------------------------------------------------------------------------------------------------------------------------------------------------------------------------------------------------------------------------------------------------------------------------------------------------------------------------------------------------------------------------------------------------------------------------------------------------------------------------------------------------------------------------------------------------------------------------------------------------------------------------------------------------------------------------------------------------------------------------------------------------------------------------------------------------------------------------------------------------------------------------------------------------------------------------------------------------------------------------------------------------------------------------------------------------------------------------------------------------------------------------------------------------------------------------------------------------------------------------------------------------------------------------------------------------------------------------------------------------------------------------------------------------------------------------------------------------------------------------------------------------------------------------------------------------------------------------------------------------------------|---------------------------------------------------------------------------------------------------------------------------------------------------------------------------------------------------------------------------------------------------------------------------------------------|---------------------------------------------------------|
| a contraction of the second se | ।। अहर्निश ग्रामसेवा ।।<br>•                                                                                                                                                                                                                                                                |                                                         |
|                                                                                                                                                                                                                                                                                                                                                                                                                                                                                                                                                                                                                                                                                                                                                                                                                                                                                                                                                                                                                                                                                                                                                                                                                                                                                                                                                                                                                                                                                                                                                                                                                                                                                                                                                                                                                                                                                                                                                                                                                                                                                                                                | ामपचायत मातो                                                                                                                                                                                                                                                                                | रा                                                      |
| Plat. another                                                                                                                                                                                                                                                                                                                                                                                                                                                                                                                                                                                                                                                                                                                                                                                                                                                                                                                                                                                                                                                                                                                                                                                                                                                                                                                                                                                                                                                                                                                                                                                                                                                                                                                                                                                                                                                                                                                                                                                                                                                                                                                  | ता. जि. नाशिक – ४२२ ००३<br>E-mail : nsk.matori@gmail.com                                                                                                                                                                                                                                    | स्थापना : ता.११/१२/१९५६                                 |
| जा.क.ग्रा.पं.मा∕९.स∤२०७€                                                                                                                                                                                                                                                                                                                                                                                                                                                                                                                                                                                                                                                                                                                                                                                                                                                                                                                                                                                                                                                                                                                                                                                                                                                                                                                                                                                                                                                                                                                                                                                                                                                                                                                                                                                                                                                                                                                                                                                                                                                                                                       | दिनांक                                                                                                                                                                                                                                                                                      | 9 6 0 9 2 0 9 6                                         |
| प्रति<br>प्राचार्य,<br>गोखले एज्युकेशन सोसायटी<br>सपट अभियांत्रिकी महाविद्य                                                                                                                                                                                                                                                                                                                                                                                                                                                                                                                                                                                                                                                                                                                                                                                                                                                                                                                                                                                                                                                                                                                                                                                                                                                                                                                                                                                                                                                                                                                                                                                                                                                                                                                                                                                                                                                                                                                                                                                                                                                    | ालय                                                                                                                                                                                                                                                                                         |                                                         |
| विद्यानगरी, नाशिक ४२२००<br>यांना                                                                                                                                                                                                                                                                                                                                                                                                                                                                                                                                                                                                                                                                                                                                                                                                                                                                                                                                                                                                                                                                                                                                                                                                                                                                                                                                                                                                                                                                                                                                                                                                                                                                                                                                                                                                                                                                                                                                                                                                                                                                                               | 9                                                                                                                                                                                                                                                                                           |                                                         |
| महोदय,                                                                                                                                                                                                                                                                                                                                                                                                                                                                                                                                                                                                                                                                                                                                                                                                                                                                                                                                                                                                                                                                                                                                                                                                                                                                                                                                                                                                                                                                                                                                                                                                                                                                                                                                                                                                                                                                                                                                                                                                                                                                                                                         |                                                                                                                                                                                                                                                                                             |                                                         |
| १४.०१.२०१€ या सात दिवसीन<br>घेतलेला उत्स्फूर्त सहआग आं<br>· आपल्या मार्गर्दशनाखाली व व<br>एकात्मता आणि सौहार्दाची अ                                                                                                                                                                                                                                                                                                                                                                                                                                                                                                                                                                                                                                                                                                                                                                                                                                                                                                                                                                                                                                                                                                                                                                                                                                                                                                                                                                                                                                                                                                                                                                                                                                                                                                                                                                                                                                                                                                                                                                                                            | सेवा योजना (NSS) युनिट यांच्या उत्कृष्ट प्रयत्नांमुळे अ<br>य विशेष शिबिर यशस्वीरित्या पार पडले. विविध सामाजिव<br>तेशय कॉंतुकास्पद आहे.<br>ार्डे सरांच्या नेतृत्वाखालील NSS युनिटच्या सहभागासह स<br>ावना निर्माण होण्यास मदत झाली आहे.<br>तीय शिबीर यशस्वीपणे राबवल्याबद्दल आपले मनःपूर्वक : | 5 कार्यक्रमात स्वयंसेवकांनी<br>वे कार्यक्रमांमुळे गावात |
| धन्यवाद।                                                                                                                                                                                                                                                                                                                                                                                                                                                                                                                                                                                                                                                                                                                                                                                                                                                                                                                                                                                                                                                                                                                                                                                                                                                                                                                                                                                                                                                                                                                                                                                                                                                                                                                                                                                                                                                                                                                                                                                                                                                                                                                       |                                                                                                                                                                                                                                                                                             |                                                         |
| कळाचे.                                                                                                                                                                                                                                                                                                                                                                                                                                                                                                                                                                                                                                                                                                                                                                                                                                                                                                                                                                                                                                                                                                                                                                                                                                                                                                                                                                                                                                                                                                                                                                                                                                                                                                                                                                                                                                                                                                                                                                                                                                                                                                                         | <br>ग्रामविवजञ अधिवज्ञर्श (दौलत अंबाद<br>ग्रामपंचायत मधारी, ता.जि.नाशिक<br>सरपं                                                                                                                                                                                                             | 10 17 18 18 18 <b>1</b>                                 |
| ।। ग्रामपंचायत कर भरा-सह                                                                                                                                                                                                                                                                                                                                                                                                                                                                                                                                                                                                                                                                                                                                                                                                                                                                                                                                                                                                                                                                                                                                                                                                                                                                                                                                                                                                                                                                                                                                                                                                                                                                                                                                                                                                                                                                                                                                                                                                                                                                                                       | कार्य करा ।। आमचा गांव, आमचा विकास ।। प                                                                                                                                                                                                                                                     | णी वाचवा, देश वाचवा ।।                                  |

2. NSS Special Camp, Appreciation Certificate from Grampanchyat Matori, Nashik.

3. Appreciation Award from Arpan Blood Bank, Nashik.

राष्ट्रीय दृष्टीहीन संघ, महाराष्ट्र THE NATIONAL FEDERATION OF THE BLIND, MAHARASHTRA (NASHIK REGIONAL UNIT) Krushi Nagar, Manohar Colony, Behind H.P.T. College, Nashik - 422 005 M.S. India 🛭 enformasik05@gmail.com. President Sahebrao Tukaram Pagare (Cell: 9623538535) Vice-President : Secretaries : Gen. Secretary President Emerius : Hilal Rajdhar Sapkal Satish Laxman Nikam Suresh Baban Gangurde (Cell: 9324403035) Mangesh Ashok Shewale Sachin Devidas Badane Bhaskar Pundalik Kumbharde Vikas Rajendra Pagare Chandrakant Krishna Patil Consultant Utwala Sudam Sona Dr. Sharad D. Patil Pallavi Payan Kare Treasurer Rajendra Machchindra Falke Registered Under : Societies Act XXI of 1860 (No. BOW370/79/GBBSD)., Bombay Public Trust Act 1950 (No. F-5631/Mumbai) Foreign Contribution Regulation Act 1976 (No. 033780441) Donation are eligible for I.T.Exemption wis. 80-6 & 35 AC of 1.T. Act 1951 विज्ञाक -प्रति प्राचार्य . 06/0e/2029 गोखले एज्युकेशन सोसायटी इंजिनियर कॉलेज नाशिक. विषय – : आभार पत्र राष्ट्रीय दृष्टिहीन संघ विभागीय 'शाखा नाशिक या संस्थेच्या वतीने आपल्या महाविद्यालय कडे अंध व्यक्तींच्या आयडीबीआय बँकेच्या परीक्षांच्या साठी लेखणी मिळण्यासाठी संस्थेने आपल्याकडे मागणी केली होती. त्या मागणीनुसार आपण संस्थेची मागणी पूर्ण करून अंध व्यक्तींच्या आयडीबीआय बँकेच्या असिस्टंट मॅनेजर ऑफिसर पदासाठी झालेल्या परीक्षांसाठी आपल्या महाविद्यालयाकडून पाच लेखनिक उपलब्ध करून दिले .अंध व्यक्तींची गरज आपल्या महाविद्यालयांना पूर्ण केलेली आहे त्याबद्दल संस्था आपले मनापासून आभारी आहे व संस्थेचे पदाधिकारी आभारी आहे आपणाकडून वेळोवेळी सहकार्याची अपेक्षा आहे. या संस्थेच्या वतीने केली जाणारी कामे . या संस्थेच्या वतीने कायकाय संस्थेच्या वतीने काय काय कामे केली जातात त्या संदर्भात थोडक्यात आढावा, गेल्या पंचवीस वर्षापासून नाशिक धुळे नंदूरबार जळगाव अहमदनगर या जिल्ह्यांमध्ये कार्यरत आहे राष्ट्रीय दृष्टिहीन दृष्टीसंस्थेच्या वतीने आणि काम केले जातात गरजू अंध व्यक्ती रोजगारासाठी अर्थसहाय्य ,स्वयम रोजगार करणारे अंध व्यक्तींना टपरी देणे व इतर वस्तूंचे वाटप करणे अंध व्यक्तींच्या शिक्षणाची गरज पूर्ण करून त्यांना शैक्षणिक मदत करणे शिष्यवृत्ती योजना परीक्षांसाठी लेखनिकाची मदत ऑडिओ लायब्ररी इत्यादी काम संस्थेच्या वतीने केली जातात. शासकीय क्षेत्रांमध्ये अंध व्यक्तींना रोजगार मिळावी ,नोकरी मिळावी यासाठी संस्था वारंवार शासन दरबारी लढा देत असते तसेच गरज पडली असता न्यायालयीन लढाई संस्थेच्या वतीने दिला जातो .हि सर्व कामे करीत असताना संस्थाला अनेक अडचणी येत असून ,या संस्थेला सरकारी कडून कुठलेही अनुदान प्राप्त झाले नाही . अशा प्रकारचे अनेक कामा संस्थेच्या वतीने केली जातात तरी आपल्या महाविद्यालयाकडून सहकार्यची अपेक्षा आहे. N HATTING वेभागीय शाखा नाशिक \* Nashik Ahmednagar <sup>3</sup> Jalgaon Dhule
 Nandurbar H.Q.: N.F.B. Maharashtra, Mumbai Upnagar Seva Mandal, Gandhi Chowk, R. S. Road, Vile Parle (W), Mumbai 400 056 M.S. (India) 2: (022) 261 409 16 nfbmah@gmail.com. www.nfbm.org