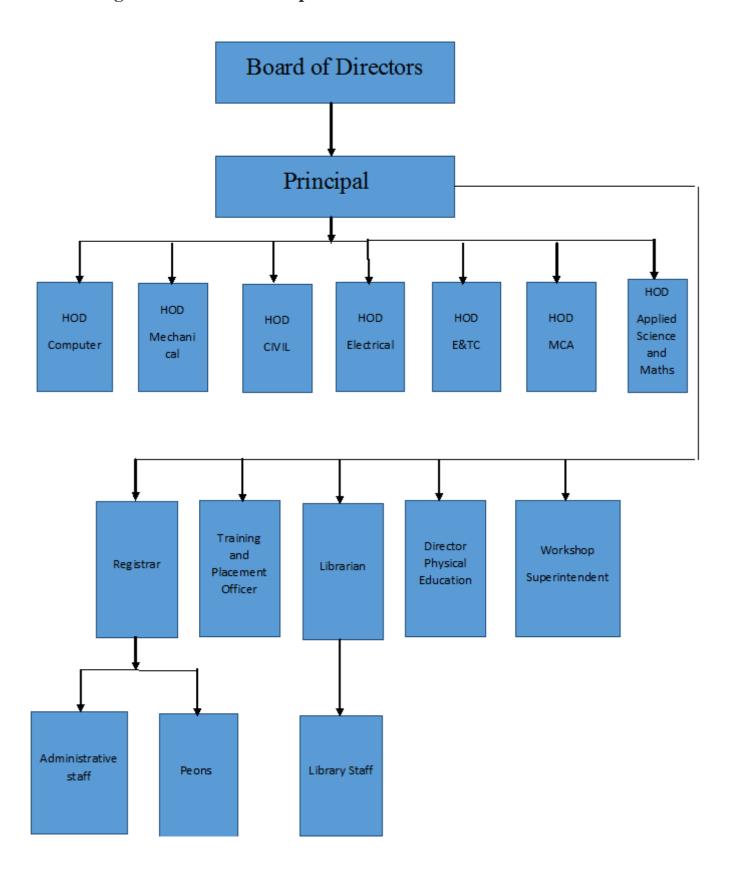

#### 5.4 Organizational chart and processes

# 5.5 Nature and Extent of involvement of Faculty and students in academic affairs/improvements

Gokhale Education Society's