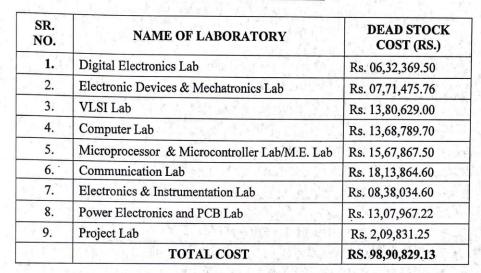

of GI                                                                                 | 10       |

|    | Open cross staff 4" with M.S Pole |   |
|----|-----------------------------------|---|
| )  | - With Mr. S Fole                 | 4 |
| 10 | Optical Square circular tape      | 4 |
| 11 | Line Ranger                       | 4 |
| 12 | Nautical Sextant                  | 2 |
| 13 | Mirror Stereoscope                | 2 |
| 14 | Aluminium staff                   | 4 |
| 15 | Digital Planimeter                | 1 |
| 16 | Land Measuring chain-30mt         | 2 |

Prof.N.S.Masne Lab-Incharge Dr. N.D.Chaudhari HOD Civil



# R. H. SAPAT COLLGE OF ENGINEERING, MANAGEMENT STUDIES AND RESEARCH

#### Department of Electronics and Telecommunication Engineering

#### Lab wise cost of equipment







# R. H. SAPAT COLLGE OF ENGINEERING, MANAGEMENT STUDIES AND RESEARCH Department of Electronics and Telecommunication Engineering

| Sr. No. | Name of Software                                     | Name of Users | Price (Rs.)                            | Remark                     |
|---------|------------------------------------------------------|---------------|----------------------------------------|----------------------------|
| 1       | Xilinx ISE System Edition<br>12.1i Updated 12.3      | 25            | 67550                                  | - Company                  |
| 2       | 'C' compiler for ARM<br>LPC2148 (STK-2148)           | 2             | 31500                                  |                            |
| 3       | C' compiler for ARM<br>LPC2148 (USB base